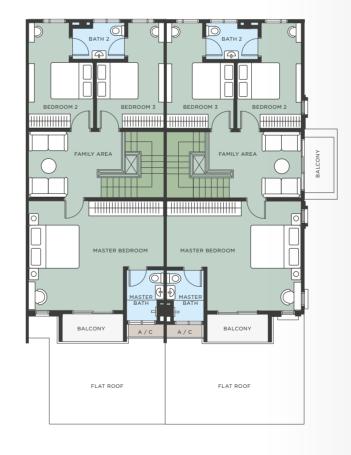

# TYPE A

Land Size 20' X 70' | Built -up 1993 Sq.ft | 4 Bedrooms + 3 Bathrooms

| FIRST FLOOR               |                     |
|---------------------------|---------------------|
| TYPICAL INTERMEDIATE UNIT | TYPICAL CORNER UNIT |

# TYPE B

Land Size 20' X 70' | Built -up 1993 Sq.ft | 4 Bedrooms + 3 Bathrooms

| FIRST FLOOR               |                     |
|---------------------------|---------------------|
| TYPICAL INTERMEDIATE UNIT | TYPICAL CORNER UNIT |