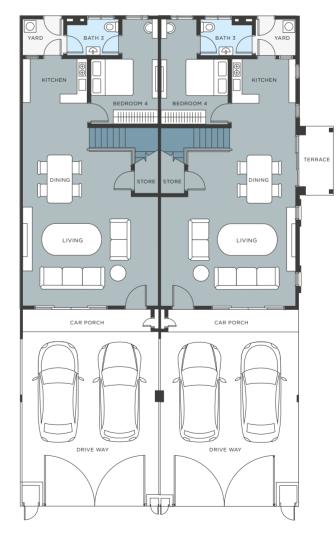

# TYPE A

Land Size 20' X 70' | Built -up 1993 Sq.ft | 4 Bedrooms + 3 Bathrooms

| FIRST FLOOR               |                     |
|---------------------------|---------------------|
| TYPICAL INTERMEDIATE UNIT | TYPICAL CORNER UNIT |

# TYPE B

Land Size 20' X 70' | Built -up 1993 Sq.ft | 4 Bedrooms + 3 Bathrooms

| FIRST FLOOR               |                     |
|---------------------------|---------------------|
| TYPICAL INTERMEDIATE UNIT | TYPICAL CORNER UNIT |