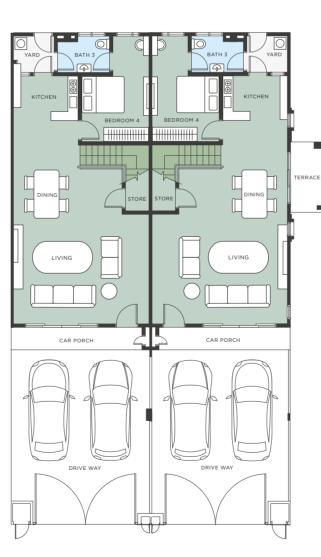

# TYPE A

Land Size 20' X 70' | Built -up 1993 Sq.ft | 4 Bedrooms + 3 Bathrooms

| FIRST FLOOR               |                     |
|---------------------------|---------------------|
| TYPICAL INTERMEDIATE UNIT | TYPICAL CORNER UNIT |

# TYPE B

Land Size 20' X 70' | Built -up 1993 Sq.ft | 4 Bedrooms + 3 Bathrooms

| FIRST FLOOR               |                     |
|---------------------------|---------------------|
| TYPICAL INTERMEDIATE UNIT | TYPICAL CORNER UNIT |