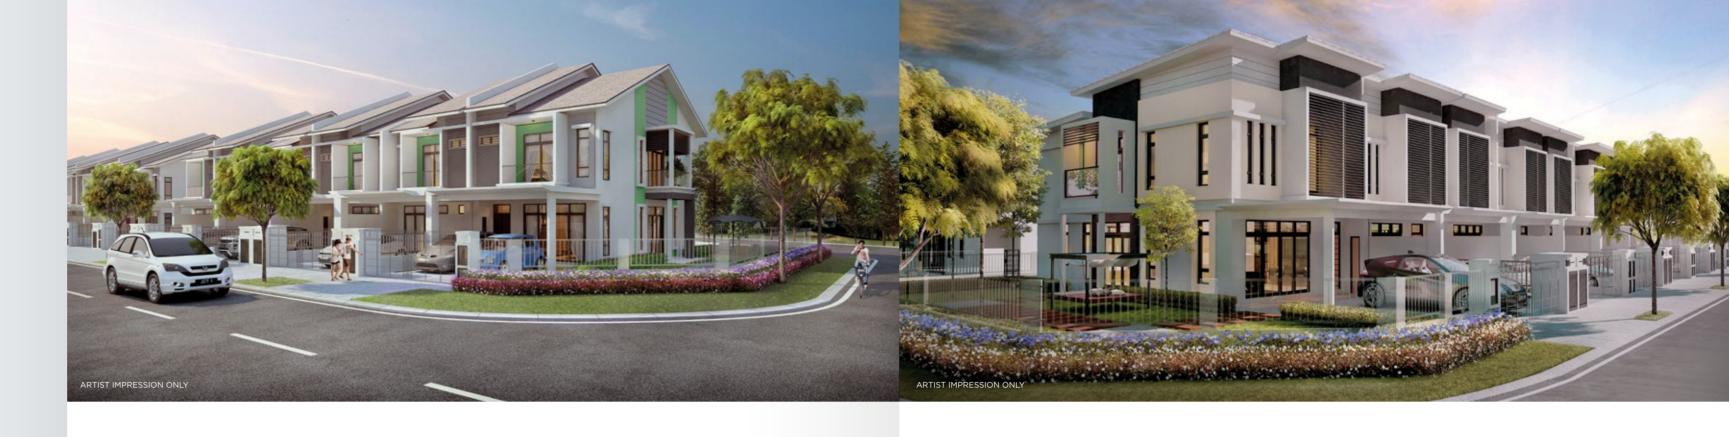

# TYPE A

Land Size 20' X 70' | Built -up 1993 Sq.ft | 4 Bedrooms + 3 Bathrooms

| FIRST FLOOR               |                     |
|---------------------------|---------------------|
| TYPICAL INTERMEDIATE UNIT | TYPICAL CORNER UNIT |

# TYPE B

Land Size 20' X 70' | Built -up 1993 Sq.ft | 4 Bedrooms + 3 Bathrooms

| FIRST FLOOR               |                     |
|---------------------------|---------------------|
| TYPICAL INTERMEDIATE UNIT | TYPICAL CORNER UNIT |