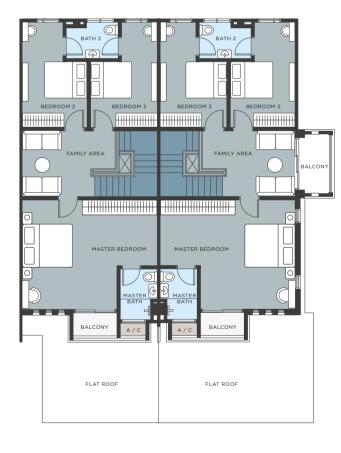

# TYPE A

Land Size 20' X 70' | Built -up 1993 Sq.ft | 4 Bedrooms + 3 Bathrooms

| FIRST FLOOR               |                     |
|---------------------------|---------------------|
| TYPICAL INTERMEDIATE UNIT | TYPICAL CORNER UNIT |

# TYPE B

Land Size 20' X 70' | Built -up 1993 Sq.ft | 4 Bedrooms + 3 Bathrooms

| FIRST FLOOR               |                     |
|---------------------------|---------------------|
| TYPICAL INTERMEDIATE UNIT | TYPICAL CORNER UNIT |