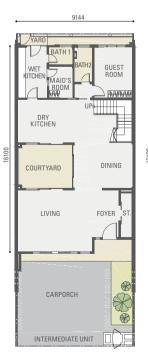

4 + 1 Bedroom 5 Bathroom TYPE

30' x 80' | from 3,550 sf

5 + 1 Bedroom

5 Bathroom Intermediate

6 Bathroom Corner

BATH BATH 3

BEDROOM 1

FAMILY AREA

CLOSET

MASTER
BEDROOM

BALCONY

INTERMEDIATE UNIT

GROUND FLOOR FIRST FLOOR

9144

GROUND FLOOR FIRST FLOOR