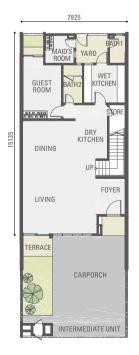

 $\frac{\text{TYPE}}{A2}$ 

24' x 75' | From 2,754 sf

4 + 1 Bedroom 5 Bathroom

TERRACE BATH2 MAID'S VARID ROOM WET ROOM WITCHEN BATH 1 DRY KITCHEN DINING LIVING UP CARPORCH

GROUND FLOOR

FIRST FLOOR

TYPE

26' x 75' | From 3,032 sf