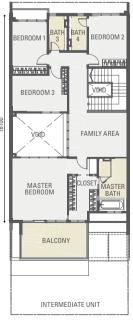

#### TYPICAL FLOOR PLAN

TYPE

24' x 75' | From 2,708 sf

4 + 1 Bedroom 5 Bathroom

PARD MAID'S ROOM GUEST ROOM WET KITCHEN DRY KITCHEN DINING UP LIVING UP LIVING UP TERRACE CARPORCH

BATH 3
BATH 3
BATH 4
BEDROOM 2
BEDROOM 1

FAMILY AREA

WAYNA AREA

BEDROOM

CLOSET

MASTER
BATH
BALCONY

INTERMEDIATE UNIT

GROUND FLOOR

FIRST FLOOR