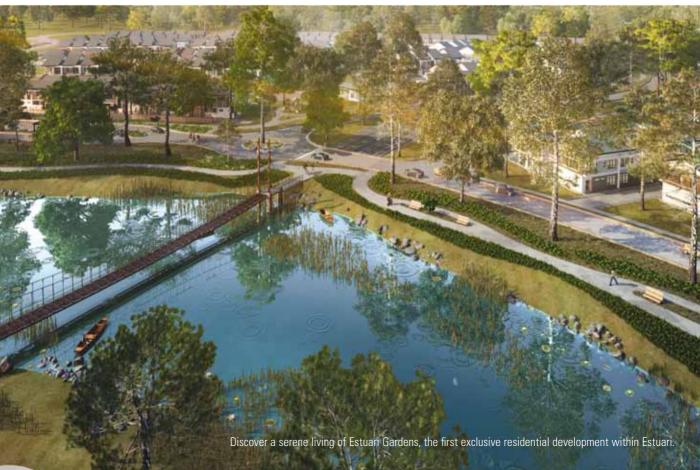

#### **HALLMARK OF ESTUARI GARDENS**

- First landed property by UEM Sunrise within award-winning Puteri Harbour
- Exclusive gated and guarded community
- 13-acre designer crafted landscape area with transplanting of mature trees
- 4.9-acre of lush Central Garden area
- Cul-de-sac streets for unparalleled exclusivity
- 50ft wide road reserve
- · Scenic lake next to residence
- Freehold

## PRIVATELY GUARDED EXCLUSIVELY GATED

Estuari Gardens is the first phase exclusive residential development within the 394-acre Estuari, featuring a gated serene urban living surrounded by undiluted greenery and complete neighbourhood amenities. Traverse freely within the safely guarded environment of Estuari Gardens, complete with topnotch security features and perimeter fencing designed to provide the residents a peace of mind.