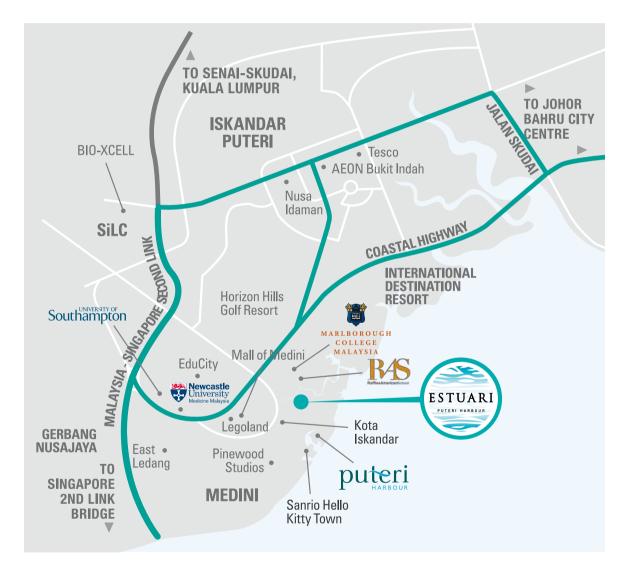

## WELL-SERVED INTERNATIONALLY

Apart from being strategically located within Puteri Harbour, Estuari Gardens also boasts an excellent accessibility to major highways and close proximity to modern township amenities of Johor Bahru City Centre. It is also conveniently near to international education hub, family-friendly attractions and shopping malls, providing a host of wonders for a complete living.

#### **CLOSE ACCESS TO**

- Legoland<sup>®</sup> Malaysia
- Sanrio Hello Kitty Town
- · Horizon Hills Golf Resort
- Pinewood Malaysia Studios
- · Johor Bahru City Centre
- Mall of Medini
- · Afiat Healthpark Columbia Asia
- · Gleneagles Medini
- EduCity
- · Raffles American School
- · Malborough College Malaysia
- University of Southhampton
- Puteri Harbour CIQ Ferry Terminal