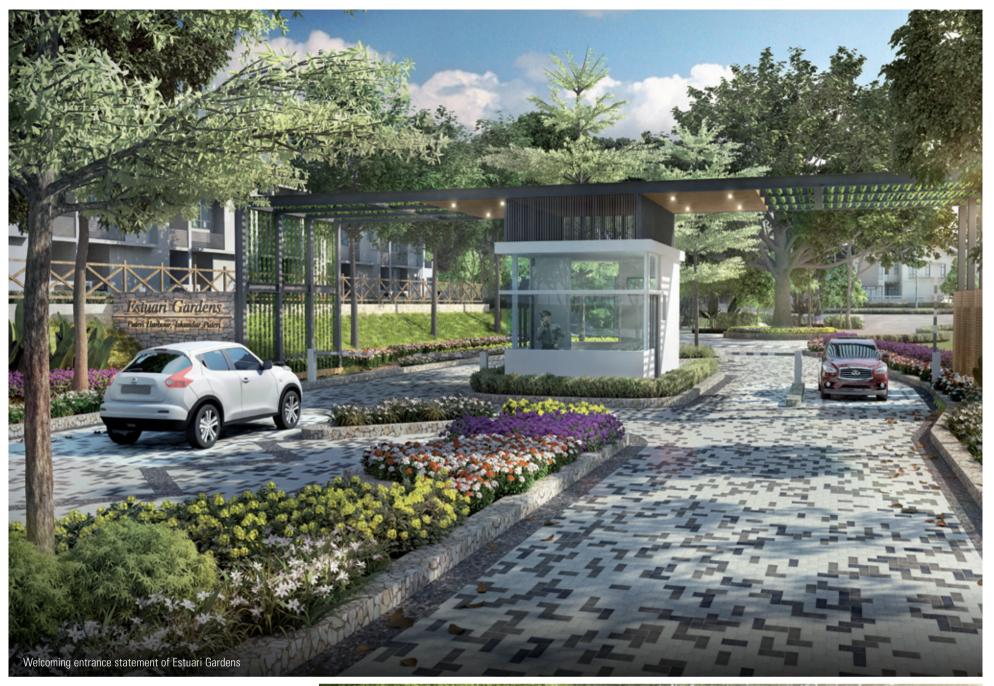

#### **HALLMARK OF ESTUARI GARDENS**

- First landed property by UEM Sunrise within award-winning Puteri Harbour
- Exclusive gated and guarded community
- 13-acre designer crafted landscape area with transplanting of mature trees
- 4.9-acre of lush Central Garden area
- Cul-de-sac streets for unparalleled exclusivity
- 50ft wide road reserve
- · Scenic lake next to residence
- Freehold

## PRIVATELY GUARDED EXCLUSIVELY GATED

Estuari Gardens is the first phase exclusive residential development within the 394-acre Estuari, featuring a gated serene urban living surrounded by undiluted greenery and complete neighbourhood amenities. Traverse freely within the safely guarded environment of Estuari Gardens, complete with topnotch security features and perimeter fencing designed to provide the residents a peace of mind.