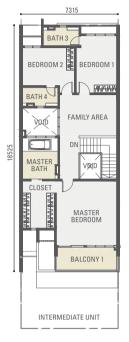

#### TYPICAL FLOOR PLAN

TYPE

24' x 75' | From 2,708 sf

4 + 1 Bedroom 5 Bathroom

PARD MAID'S ROOM GUEST ROOM WET KITCHEN DRY KITCHEN DINING UP LIVING UP LIVING UP TERRACE CARPORCH

BATH 3
BATH 3
BATH 4
BEDROOM 2
BEDROOM 1

FAMILY AREA

WAYNA AREA

BEDROOM

CLOSET

MASTER
BATH
BALCONY

INTERMEDIATE UNIT

GROUND FLOOR

FIRST FLOOR